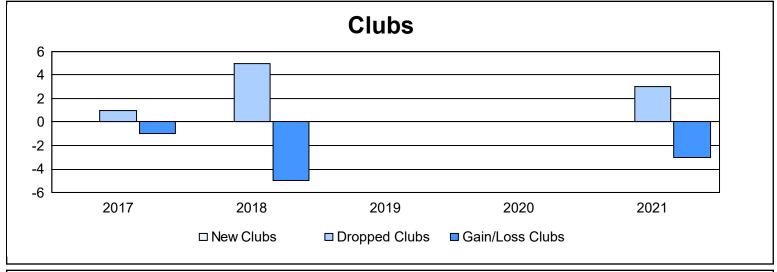

District 8 O As of June 2021 Cumulative

| Year      | New<br>Clubs | Dropped<br>Clubs | Gain/<br>Loss<br>Clubs | New<br>Members | Charter<br>Members | Reinstate<br>Members | Transfer<br>Members | Total<br>Member<br>Added | Total<br>Members<br>Dropped | Gain/<br>Loss<br>Members |
|-----------|--------------|------------------|------------------------|----------------|--------------------|----------------------|---------------------|--------------------------|-----------------------------|--------------------------|
| 2016-2017 | 0            | 1                | -1                     | 76             | 0                  | 7                    | 1                   | 84                       | 90                          | -6                       |
| 2017-2018 | 0            | 5                | -5                     | 50             | 0                  | 2                    | 0                   | 52                       | 196                         | -144                     |
| 2018-2019 | 0            | 0                | 0                      | 68             | 0                  | 20                   | 2                   | 90                       | 60                          | 30                       |
| 2019-2020 | 0            | 0                | 0                      | 37             | 0                  | 4                    | 1                   | 42                       | 70                          | -28                      |
| 2020-2021 | 0            | 3                | -3                     | 25             | 0                  | 25                   | 0                   | 50                       | 119                         | -69                      |
| Average   | 0            | 2                | -2                     | 51             | 0                  | 12                   | 1                   | 64                       | 107                         | -43                      |